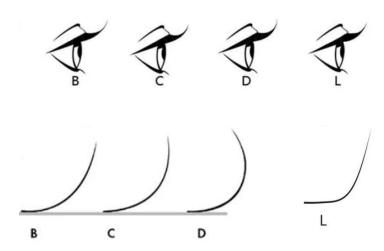

# **R&R Studio Lash Extension Guide**

#### Lash Extension Sets-

- Classic (Diameter- .12 or/and .15mm)
- Hybrid (Diameter- .15mm and .07 fans)
- Light or full Volume (Diameter- .07 or/and .05mm)
- Mega Volume (Diameter- .03mm)

Lengths that R&R offers- We use more than one length in each set for a natural look, but we like to know how long our clients want their lashes to be.



#### Curls that R&R offers-



<sup>\*</sup>C curl is the most common

### Colors that R&R Offers-

- Black (most common)
- Brown
- Red
- Pink
- Red Ombre

If you'd like a color that is not on the list please reach out to us before booking your appointment.

## Add on Mapping Styles that we offer-

- Wispies (for a subtle textured look)
- Spikes (for a bold textured look)
- "Anime Style" Set
- "Wet Look"/"Mascara Look" Set
- Or any other mapping style that you'd like for us to try to recreate