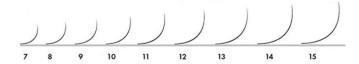

#### Lash Extension Sets-

- Classic (Diameter- .12 or/and .15mm)
- Hybrid (Diameter- .15mm and .07 fans)
- Light or full Volume (Diameter- .07 or/and .05mm)
- Mega Volume (Diameter- .03mm)

Lengths that R&R offers- We use more than one length in each set for a natural look, but we like to know how long our clients want their lashes to be.